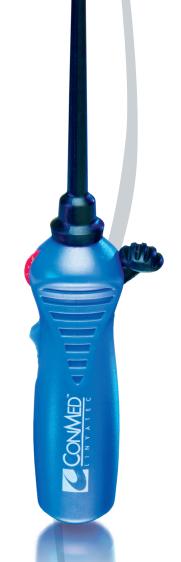

#### KNEE PRESERVATION SYSTEM™

The Sequent Meniscal Repair Device is an All-Inside, Stay-Inside system comprised of PEEK implants and Hi-Fi® suture that can create up to six continuous stitches for a knotless repair in any configuration.

### Sequent<sup>™</sup> Meniscal Repair Device

| Sequent Meniscal Repair Device, Curved Needle, 7 Implants | MR007C |
|-----------------------------------------------------------|--------|
| Sequent Meniscal Repair Device, Curved Needle, 4 Implants | MR004C |
| Sequent Meniscal Repair Device, Curved Needle, 3 Implants | MR003C |
| Sequent Disposable Suture Cutter                          | SC047D |