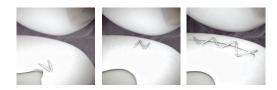

This technology provides surgeons a meniscal repair technique with the opportunity for a faster repair. It also reduces meniscal trauma and the risk of chondral damage.

Target any size meniscal tear pathology, including oblique, longitudinal, transverse, horizontal and bucket handle with ease, using as few as two or as many as six continuous stitches.

Sequent<sup>™</sup> offers three different size configurations, allowing surgeons to choose the right tool to repair virtually any meniscal tear using the easy-to-master PRDT<sup>™</sup> technique.

PRDT: Pierce, Rotate, Deploy, Tension