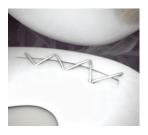

#### KNEE PRESERVATION SYSTEM™

The Sequent Meniscal Repair Device is an All-Inside, Stay-Inside system comprised of PEEK implants and Hi-Fi® suture that can create up to six continuous stitches for a knotless repair in any configuration.

This technology provides surgeons a meniscal repair technique with the opportunity for a faster repair. It also reduces meniscal trauma and the risk of chondral damage.

Target any size meniscal tear pathology, including oblique, longitudinal, transverse, horizontal and bucket handle with ease, using as few as two or as many as six continuous stitches.