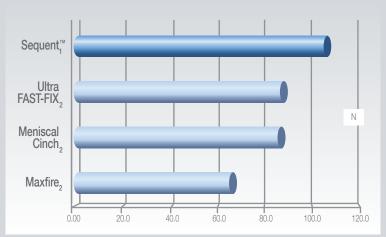

### Load-to-Failure After 500 Cycles

- 1. Data on file.
- Mehta, Vishal, et al. Cyclic Testing of 3 All-Inside Meniscal Repair Devices: A Biomechanical Analysis. The American Journal of Sports Medicine, 2009.

As the chart demonstrates, *Load-to-Failure* performance of the Sequent<sup>™</sup> Meniscal Repair Device far surpasses similar products in the field. This is a clear clinical benefit for patient outcomes.